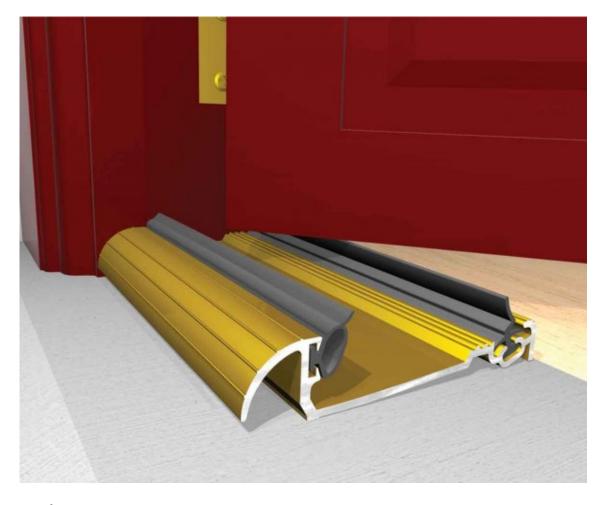

## Macclex 15/56 Black- Brass - Mill

Product Information
For inward opening doors
Under door clearance 12mm.
Suitable for moderate exposure.
Ideal for double doors
Accepts MWK striker block for flush bolts in double doors
Designed for 56mm thick doors
Available In: Black by special order
In Sizes: 914mm to 4590mm
Available up to 3049mm ring for a price