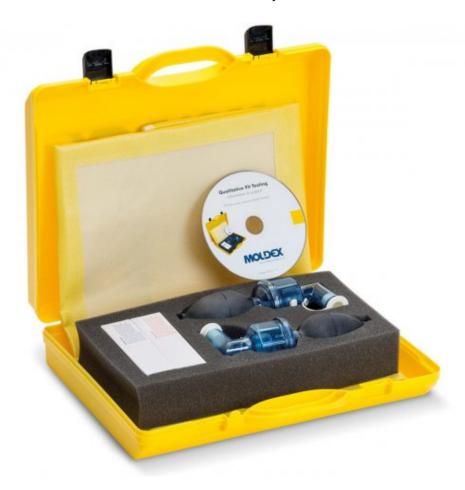

## **Moldex - Bitrex Fit Test Kit 0103**

Each kit is suitable for carrying out multiple tests and comes packaged in their own sturdy case. The Fit Test Kit contains everything needed to implement a robust fit testing program and includes simple step by step instructions on the procedure and current legislation. The COSHH Regulations and the associated Approved Code of Practice recommend that the initial selection of tight fitting facepieces should include a fit test. This is to ensure that the selected RPE has the potential to provide adequate protection for the wearer. 1 Hood, 2 Nebulizers, 1 Fit test CD, 1 x 50ml Bitrex™ Sensitivity Solution1 x 50ml Bitrex™ Test Solution