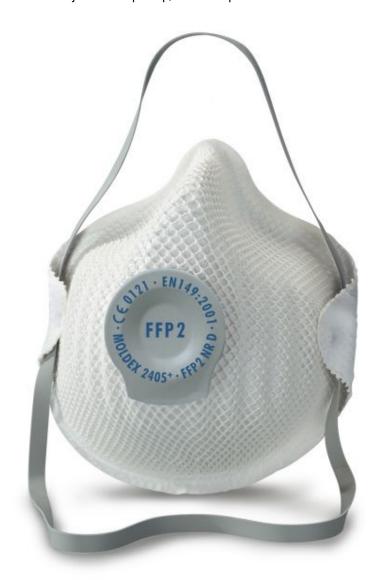

## **Moldex 2405 Classic Dust Mask FFP2**

"\*\*\* Due to unprecedented levels of demand we are not currently able to guarantee lead times on dust masks.\*\*\*

CLASSICS - Adjustable loop-strap, classic shape