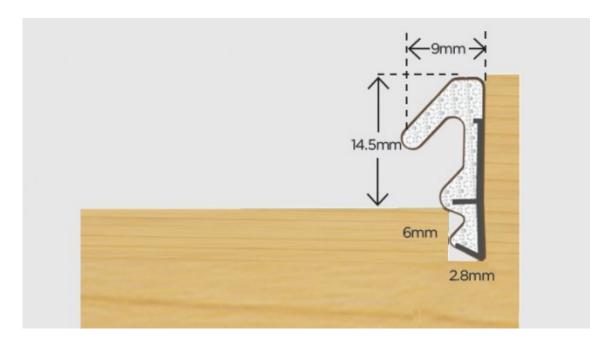

## **Aquatex S20 - White and Brown**

Special Features: Durable and UV Resistant polyethylene cladding bonded to resilient urethane foam for an outstanding sealing against air and water infiltration. Ref:1.27.124

Aquatex S20
Seals gaps 5mm - 7.5mm
With life time guarantee
Conforms to BS 12365-12003
Classification W43560