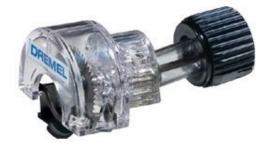

## Mini Saw Attachment - 670

An innovative rotary tool attachment that allows you to cut through wood like never before.

Attaches to the rotary tool in seconds and makes clean, straight, perpendicular cuts through wood up to 6mm thick.

Easier to use than a hand saw, more precise than a jigsaw & fits into tighter spaces than a normal circular saw.

Transforms your DREMEL tool into a precision circular saw for fine, clear and straight cuts in all sorts of wood.

Perfect for laminate and wood flooring or thin wood plates.

The safety guard and lower guard make it safe to use the circular saw blade.

The guide allows to make straight cuts.

Quick connect attaches your DREMEL tool in seconds.