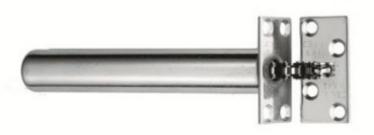

## AA45 Door Closer - Chain Spring (concealed)

UK's most popular low-cost method of closing a fire door (or normal door). Recommended for internal doors, they are fitted into the door edge, with the chain plate attached to the frame. When the door is opened, the spring recoils and forces the door to shut. Chain tension can be adjusted allowing a good degree of flexibility in setting the door closing rate. Square and Radius end version available. Tested to BS EN 1634-1:2008. Comes with a 10 year mechanical guarantee.