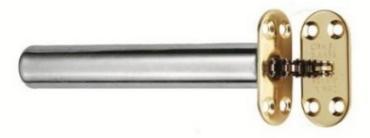

## AA45 Door Closer - Chain Spring (concealed)

UK's most popular low-cost method of closing a fire door (or normal door). Recommended for internal doors, they are fitted into the door edge, with the chain plate attached to the frame. When the door is opened, the spring recoils and forces the door to shut. Chain tension can be adjusted allowing a good degree of flexibility in setting the door closing rate. Square and Radius end version available. Tested to BS EN 1634-1:2008. Comes with a 10 year mechanical guarantee.

## Price

| AA45 Concealed door closure - Polished Brass (Product reference 2488-3556) | £3.22 |
|----------------------------------------------------------------------------|-------|
| AA45CP Concealed door closure - Chrome (Product reference 2488-10379)      | £3.22 |