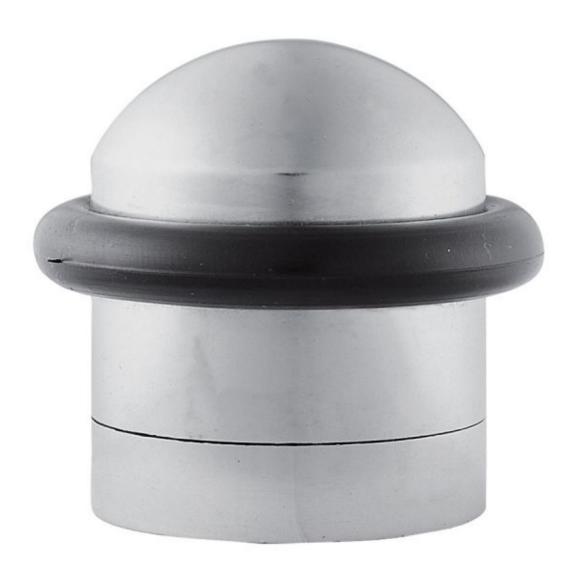

## **Door Stop (floor Mounted) 32mm**

Dome top with a substantial rubber circumference to protect doors. Concealed fixing. The lower section is screwed into the floor and the top is threaded into the base. Comes with a 10 year mechanical guarantee. Available in different finishes.