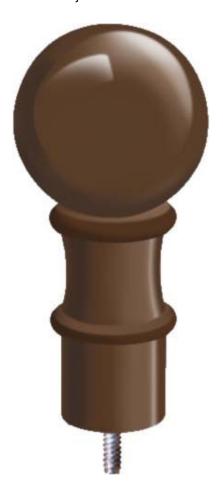

## **Ball Finial Bolt Down Aluminium**

A press fit into Cresfinex ridge profiles.

In brown or white polyester powder coated finishes.

Matching cast aluminium or UV stable polymer crests of Fluer de Lys design available.

An aluminium casting with an anchoring flange and skirt for slide in fitting for a bolt down variant, both types have no see through crest connection joints.

## **Price**

| Bolt Down 80mm Hollow Ball Finial (Product reference 2430-3435) | £73.65 |
|-----------------------------------------------------------------|--------|
| 125mm (Product reference 2430-3436)                             | £95.23 |