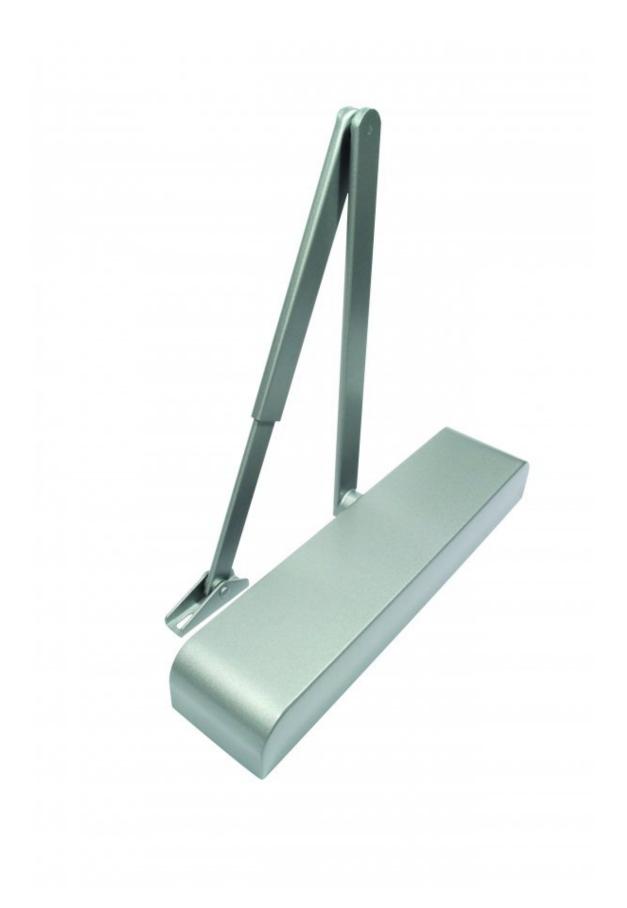

## **Contract Door Closure**

Contract door closure comes complete with flatbar arm set and semi-radius coverThe TS.5204 Rutland door closers are engineered from exceptional high quality components and with

variable power adjustment to EN2-4. This mechanism with its slimline characteristics, fl at bar arm, CE mark and high quality fi nishes.

Temperature Stable Hydraulic Oil is one of its unique properties which show the exacting standards that Rutland manufactures their products to, so they can be used in temperatures from  $-15^{\circ}$ C to  $+40^{\circ}$ C.