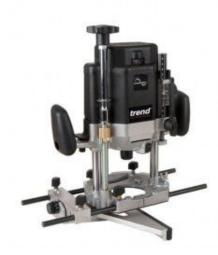

## **Trend T11EK Router**

With built in Quick Raiser fine adjuster

Electronic full wave variable control of spindle speed under load for a fine finish on all types of material.

Soft start eliminates sudden movement of machine on start up.

Two column precision base with large phosphor bronze bushes for plunging accuracy.

Spindle lock and hex collet nut results in easy cutter changes with the 22mm spanner supplied.

Adjustable twin rod parallel side-fence guide with integral micro-adjuster for straight edge work.

Precision machined one-piece multi-slit collet for fail-safe grip of cutter shank.

3-position revolving depth stop for fast adjustable settings. Adjustable inner plate for guide bush accuracy.

Router fine height adjuster for above and below height adjustment. One revolution of the handle equals 1.5mm.

Three quick release recesses in base to fit tables in conjunction with optional Quick Release Kit.

Fittings for optional Clamp Guide System Kit.

Extra large base aperture for large cutters. Quick release dust spout.