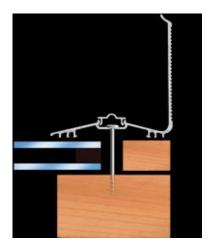

## CWF 70mm Wall Flashing Profile Rag 55 - 3.0mtr

- Concealed Fixings for high quality finish
- •Ideal for capping single, double or triple glazed glass, acrylic and polycarbonate structures
- •Adjoining panels on the same plane or pitch to 5 degrees up or down
- •High quality supple EPDM gasket with cord, re-tained in situ by special design
- •So versatile for conservatories, sky light roofing, glazed walk ways, shopping centres, swimming pools, railway and bus stations etc...
- •Install wet or dry no increased costs due to wet weather construction
- •Maintenance friendly damaged glazing is easily replaced remove caps, loosen screws, replace damaged panel and tighten Capex down
- •Wall Flashing Profile for a high quality finish
- •RAG 55 is a high quality flexible EPDM compatible with glass, polycarbonate and acrylic sheeting
- •RAG 55 prevents damage to the glazing by forming a protective barrier between the glazing and the raf