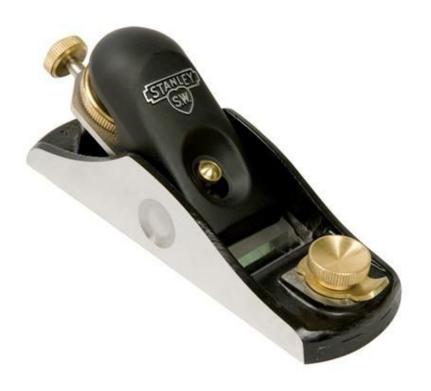

## 9 1/2 Premium Standard Angle Block Plane

Made to a higher specification than other planes.

The body and frog are cast as one from ductile cast iron providing a more stable platform and reducing chatter. The single casting allows the body to be thicker, adding weight which further reduces chatter.

The sole is precision machined to .003" improving accuracy.

The 40mm wide blade is of A2 steel and is thicker than usual at 3mm improving stability, and being heavier reduces chatter still further. All adjusters are solid brass for smoothness and accuracy in operation.