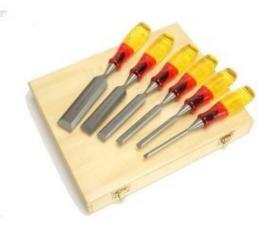

## M373 Splitproof Bevel Edge Chisel 6 piece set

Irwin / Marples woodworking tools have a long tradition of craftsmanship, and these chisels are some of the best available. Recognized among professionals for quality these M373 are regarded by many as the standard by which others should be judged. The blade is hardened up to the last 25mm for long working life and annealed to give an edge that is slow to blunt and yet easy to sharpen.

The solid one piece forged blade gives excellent strength.

The blades are factory lacquered for resistence to rust.

The splitproof handle will withstand repeated hammer blows and helps reduce harmful vibrations feeding through to the craftsman. Set contains 1/4", 3/8", 1/2", 3/4", 1", 1 1/4"