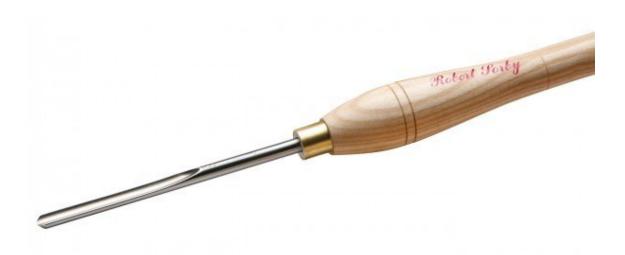

## 840 Series Spindle Gouge - Fingernail Type

Perfect for fine detailing on spindle work. Having the tips of the wings ground back reduces the risk of them catching when working in confined areas.

\*\*\* By purchasing this product, you are confirming that you are AGED 18 or over and that the person receiving the delivery is also over 18. Please note that we do occasionally ask for proof of age. \*\*\*