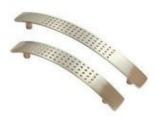

## **Dimpled curved cabinet handle - satin nickel**

128mm Centres, 156mm Overall, 27mm Projection

A bold flat fronted curved handle with a symmetrical dimpled effect providing a positive confident grip. Durable and sturdy.