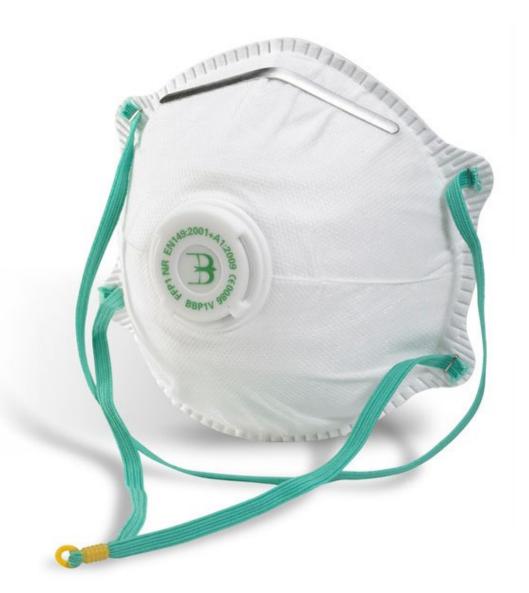

## B-Brand P1 Mask valved \*

"\*\*\* Due to unprecedented levels of demand we are not currently able to guarantee lead times on dust masks.\*\*\* \*\*\*If your order is urgent please contact us prior to ordering to confirm availability.\*\*\*

- \*\*\*Orders placed with us will be fulfilled on a first come first served basis as stock becomes available. \*\*\*"
- Collapse resistant double shell construction made to withstand hot and humid conditions.
- Embossed fringe seal avoids fluffy open layers around the edges.
- Latex free synthetic rubber head strap.
- Contour design ensures the compatibility of glasses / goggles and reduces fogging.
- Soft nose foam and adjustable nosepiece ensure custom shape and increase the worker comfort and acceptance.
- Conforms to EN149:2001 +A1:2009 FFP1 NR

For Hazard Type: Toxic dusts. Example: Working with plastic (non PVC) and some metalwork.

Price

| Pack of 10 Masks (Product reference 2028-2739)                | £4.55  |
|---------------------------------------------------------------|--------|
| One Mask (Product reference 2028-2740)                        | £0.89  |
| Ten Boxes of masks (100 Masks) (Product reference 2028-24082) | £42.00 |