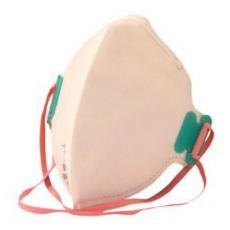

Polypropylene (P.P) outer layer provides smooth lining and avoids loose fibres.

- Latex free synthetic rubber head strap.
- Contour design ensures the compatibility of glasses / goggles.
- Soft close-cell nose foam and adjustable nosepiece ensure custom shape and increase the worker comfort and acceptance.