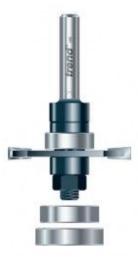

## Biscuit Jointer Sets 1/4" & 1/2" Shank

For biscuit jointing of timber, man-made fibre and particle board with the router. The set includes three sizes of bearing which set the correct depth of cut for the three sizes available. A slightly longer cut than the length of the biscuit is required to allow some lateral play for easy alignment during assembley. A water based glue (PVA) is used with the biscuits which will expand as the moisture is absorbed. Boards are simply clamped together until glue is cured. For larger boards, biscuits can be doubled up by making two passes.