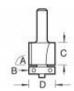

## **90 Deg Trimming Cutters**

Bearing mounted on end of cutter

For trimming and bevelling timber, lippings and plastic laminate edges or any shaping applications. Self-guiding trimmer with bearings mounted on end of cutter.