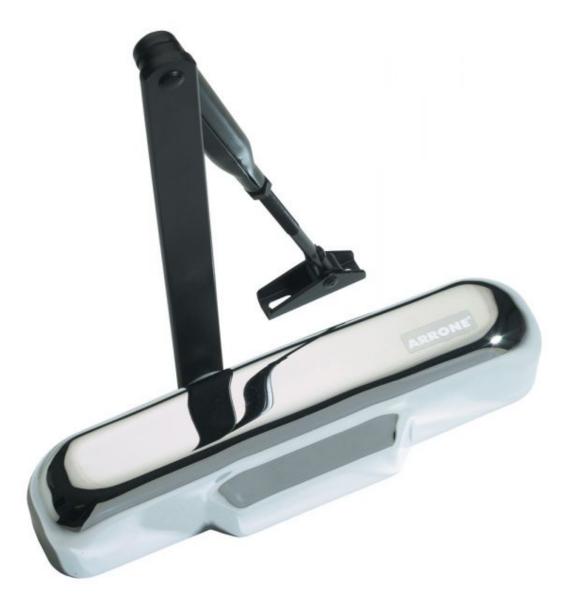

## **Arrone AR3500 Silver-Brass & Satin Stainless =**

The popular ARRONE® 3500 Series Door Closer combines the much sort after options of backcheck and delayed action within the standard unit, providing the fl exibility often required at installation. The AR3500 offers a choice of three metal covers, rectangular, radius and designer all available in a wide range of fi nishes and colours and is suitable for high frequency commercial applications.