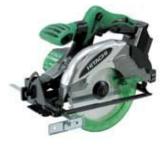

## Circular Saw Body only for 18V Slide Batteries C18DSL/JL

Body only version allows you to use your existing 18V batteries - a real money saver Electric brake for operator safety Slimline blade (1.6mm kerf) reduces battery drain to maximise cutting time Spotlight illuminates cut line No riving knife means easier plunge cutting Unique angle setting system ensures accuracy of 90° cuts

Accessories Blade Diameter 165mm Bore Size 30mm Max Cut Depth 0° 57mm Max Cut Depth 45° 40mm No-Load Speed 3400/min Battery None Overall Length 365mm Weight 2.8kg Standard Accessories TCT saw blade Guide Wrench Carrying case