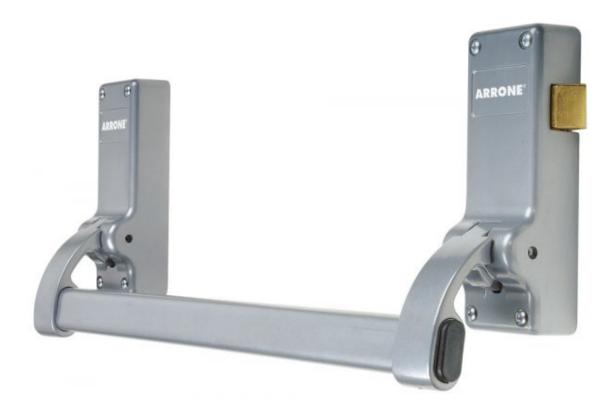

# Single Panic bar AR882 SE =

CE Marked: Declaration of conformity available on request

**Standard Features** 

- Single-point locking
- Diecast control boxes
- Follower on main box for use with ARRONE® locking attachments
- Oval steel pushbar
- Fully reversible
- Supplied with "W" clip for use with a rim cylinder on external side
- "Push Bar To Open" signage supplied