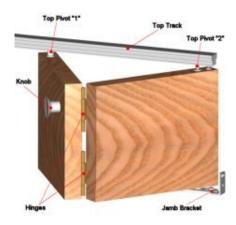

## Bi-fold Door Gear 1219mm to 2438mm

A sturdy design to allow doors to fold either side of an opening leaving the floor clear for easy access.

For fitting doors to fold either side of an opening.

Maximum weight per door is 15kg (33lbs) each.

Maximum system weight 60kg (132lbs).

Doors from 1" (25mm) to 1 3/8" (34mm) thick.

Doors up to 2'0" (600mm) wide.

3'0" (914mm) kit suitable for two doors only.

4'0" (1219mm) kit suitable for two or four doors.

Over 4'0" (1219mm) suitable for four doors only.