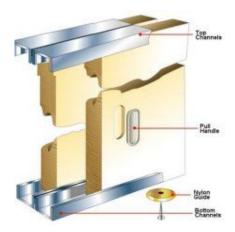

## **Cupboard Door Gear 914 to 1828mm**

A straightforward system that allows doors to glide smoothly and bypass each other in the sturdy aluminium tracks on nylon runners.

The top channel is deeper than the bottom to allow doors to be lifted out for cleaning.

Fitting two or more cupboard doors to bypass each other.

Doors up to 8 sqft (2.4sqm).

Doors maximum thickness 19mm (3/4").

For more information please read the FAQ (Frequently Asked Questions) and the Fitting Instructions.