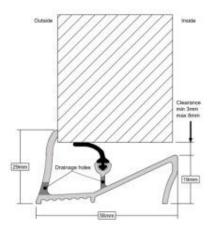

## Lowline Threshold 914 to 1828mm Alum & Gold

Based on our original 'Macclesfield Sill' Suitable for inward opening doors.