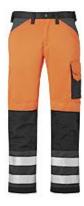

## **Hi-Vis Trousers Class 2**

Advanced cut with Twisted Leg™ design and Snickers Gusset™ in crotch for outstanding working comfort with every move.

Three reflective stripes on back of the legs for enhanced visibility.

Kneepad pockets are designed for the KneeGuard™ positioning system for superior knee protection, and comes with extra material in the front for greater comfort

Easy-to-access leg cargo pocket with separate mobile phone compartment and four pen/tool compartments.

Smart ruler pocket design with loose front corner for improved functionality and freedom of movement