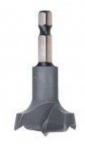

## **Hinge Sinker Drills-**

Drilling blind holes for circular hinges diameters 26mm.35mm and 40mm are for drilling blind holes and circular hinges in kitchen and cabinet doors.

The 15mm machine bit is designed to suit cam and dowel fixings. It is recommended that these bits are used in a drill stand.