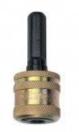

## **Standard Quick chuck**

This is fitted into a standard 3/8 inch key or keyless chuck. Snappy attachments or any direct drive 1/4 inch hex bits can then 'snap' in effortlessly. Six flats on the shank ensure precise location in the chuck. A spring loaded outer sleeve makes it easy to remove attachments. Patent No. US5,398,946.