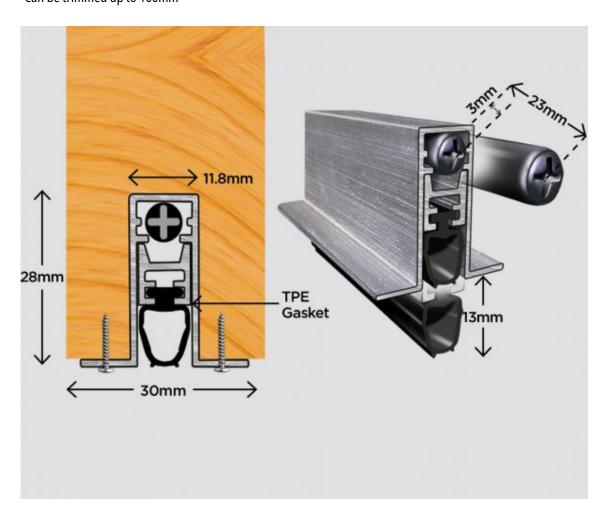

## Concealex A1502 - 800 to 1200mm

Concealex A1502 are For inward or outward opening doors
Automatic door bottom seal.
Acoustic rating - 41db
Tested to 200,000 cycles. No wear or failure
Can be trimmed up to 100mm