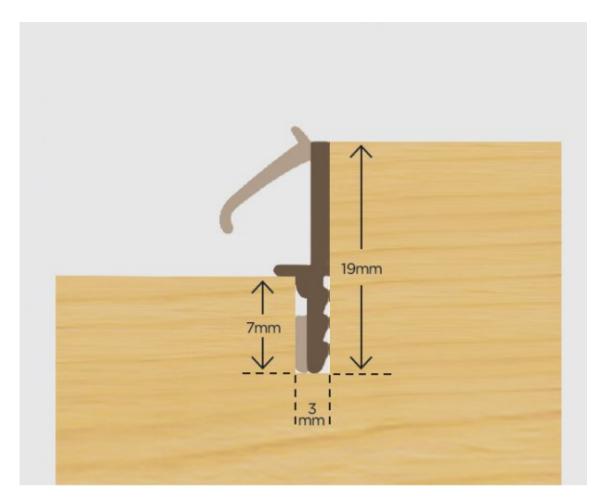

## Compex CPX 19mm White & Brown

- Its special double seal design and high quality shatterproof materials ensures a tight weatherseal without unsightly cracks
- Seals gaps 4-6mm

Available in either 50 or 350 meter rolls.