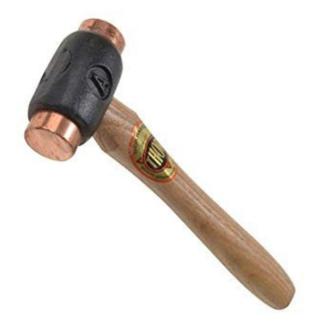

## **300 Series Copper Faced Hammer**

Malleable Iron head fitted with replacable cylindrical faces of Copper.

The Malleable Iron head and the Copper faces combine to provide the weight for the blow and the Copper faces prevent damage to expensive machined sub components and assemblies.

Ideal where a heavy blow is required combined with a relatively small striking area.

Used as a general-purpose soft-faced hammer in automotive and general engineering for assembly, repair and maintenance.

## Price

| 308 - 25mm face, 475g (Product reference 1610-2074)  | £10.65 |
|------------------------------------------------------|--------|
| 310 - 32mm, 850g (Product reference 1610-2075)       | £15.98 |
| 312 - 38mm, 1300g (Product reference 1610-2076)      | £22.99 |
| 314 - 44mm face, 1940g (Product reference 1610-2077) | £30.06 |