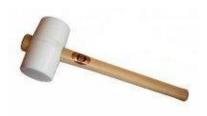

## 900W Series White Rubber Mallet

One-piece rubber head with self locking handle.

The white rubber head enables a gentle but firm blow with little rebound.

The white head will not leave marks on work surfaces and is ideal for woodworking, builders, window frame manufacturers, shopfitting, car trim fitting, DIY etc.