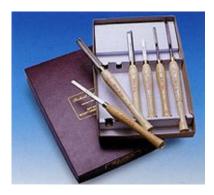

## **Starter Set of 6 Woodturning Tools**

An excellent all round woodturning tool set. All tools are full size and this comprehensive set is equally approprite for those looking to start out in turning as well as experienced turners that find themselves needing to replace several tools at the same time.

The set contains:

3/4" Roughing Gouge

1/8" Parting Tool

3/8" Spindle Gouge

3/8" Bowl Gouge

3/4" Rectangular Skew

1/2" Round Nose Scraper

\*\*\* By purchasing this product, you are confirming that you are AGED 18 or over and that the person receiving the delivery is also over 18. Please note that we do occasionally ask for proof of age. \*\*\*