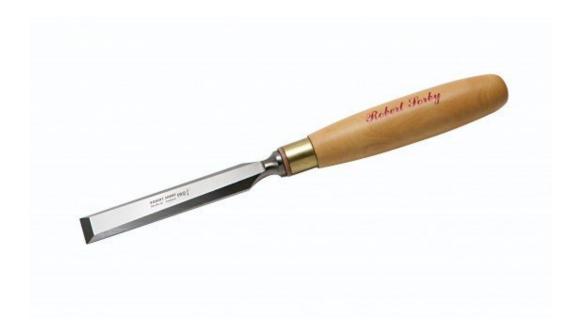

## 166 Bevel Edge Chisel - Carving Pattern Boxwood Handle

Traditional carving handle fashioned in boxwood fitted with brass ferrule and leather washer.

\*\*\* By purchasing this product, you are confirming that you are AGED 18 or over and that the person receiving the delivery is also over 18. Please note that we do occasionally ask for proof of age. \*\*\*