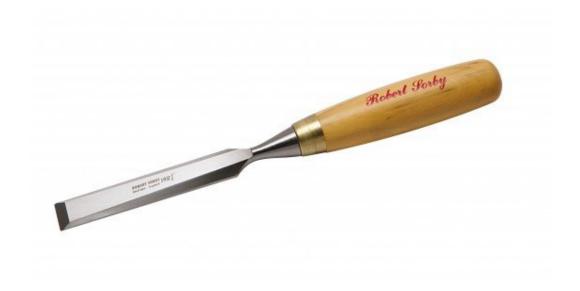

## **510 Gilt Edge Chisel with boxwood handle**

The refined Gilt Edge pattern chisel features a tapered brass ferrule for comfort and elegance. The boxwood handle is considered by many to be the ideal handle material for chisels of this type. Blade length is 5 3/5". Overall tool length 10 1/2".