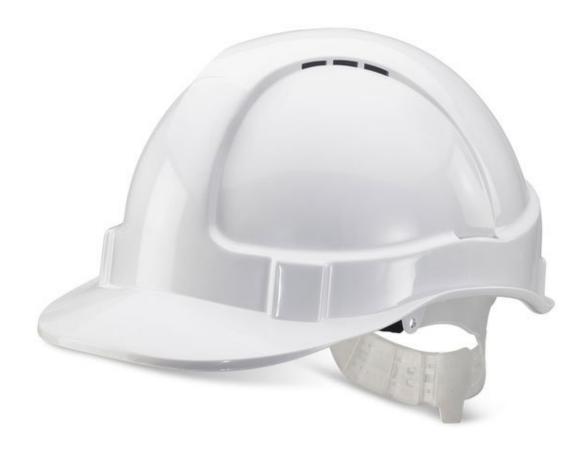

## **Economy vented safety helmet with harness**

- Modern Stylish Design
- ABS Shell
- Vents to crown
- Lightweight
- Plastic harness c/w sweatband
- Slots for attachments
- Conforms to EN397