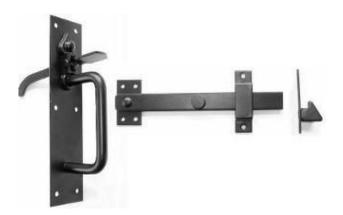

## Suffolk Gate latches - Black & Galv

Heavy duty Suffolk Gate latches. A longer latch version is listed for thicker gates