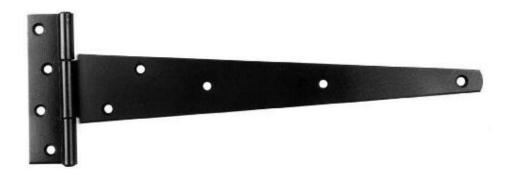

## **Weighty Scotch Tee Hinges - Galvanised**

No.119 Weighty Scotch Tee Hinges

A very strong and robust hinge for quite heavy gates.

These are available from 100mm 4" they are also available in a non plated finish ask us for a quote.