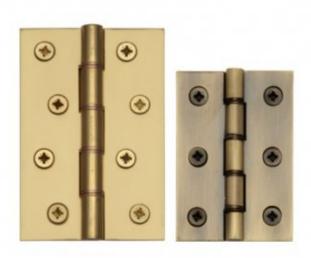

## Double Phosphur Washered 4" x 3" Chrome Satin & PB NB =

Double Phosphur Washered Hinge 4" x 3" x 4.2mm Thick

## **Price**

| HG99-355-PC 4 X 3" DPW & Screws Polished Chrome Plated +- (Product reference 1260-1574) | £15.21 |
|-----------------------------------------------------------------------------------------|--------|
| HG99-355-SC 4 X 3" DPW & Screws Satin Chrome Plated +- (Product reference 1260-1575)    | £15.21 |
| HG99-355-PB 4 X 3" DPW & Screws Polished Brass -+ (Product reference 1260-1576)         | £13.29 |
| Hg99-355-nb 4 X 3" Dpw Natural Brass -+ (Product reference 1260-8802)                   | £12.46 |