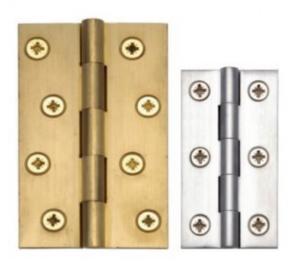

## Solid Drawn 4" x 2 3/8" Chrome Satin & Brass=

Solid Drawn Hinge 4" x 2 3/8" x 3.0mm PRICED PER PAIR