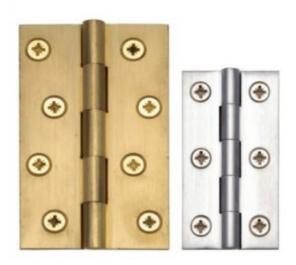

## Solid Drawn 3" x 1 5/8" Chrome Satin & Polish brass=

Solid Drawn Hinge 3" x 1 5/8" x 2.5mm PRICED PER PAIR

## **Price**

| 3" X 1 5/8" With Screws PC Polished Chrome Plated -+ (Product reference 1256-1562) | £5.09 |
|------------------------------------------------------------------------------------|-------|
| 3" X 1 5/8" With Screws SC Satin Chrome Plated -+ (Product reference 1256-1563)    | £5.09 |
| 3" X 1 5/8" With Screws PB Polished Brass + (Product reference 1256-1564)          | £4.45 |
| 3" Extr Butts NATURAL BRASS -+ (Product reference 1256-8558)                       | £4.30 |
| Hinge Brass 3" x 1 5/8" Antique Brass finish (Product reference 1256-28579)        | £5.09 |
| Hinge Brass 3" x 1 5/8" Matt Bronze finish (Product reference 1256-28580)          | £5.09 |