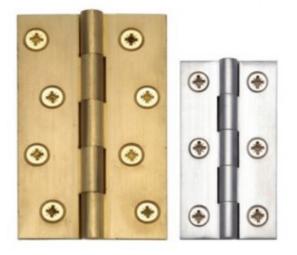

## Solid Drawn 2 1/2" x 1 3/8" Chrome Satin & Brass =

Solid Drawn Hinge 2 1/2" x 1 3/8" x 1.4mm PRICED PER PAIR

## Price

| 2 1/2" X 1 3/8" With Screws PC Polished Chrome Plated - (Product reference 1255-1559) | £2.98 |
|---------------------------------------------------------------------------------------|-------|
| 2 1/2" X 1 3/8" With Screws SC Satin Chrome Plated (Product reference 1255-1560)      | £2.98 |
| 2 1/2" X 1 3/8" With Screws PB Polished Brass - (Product reference 1255-1561)         | £2.44 |
| 2 1/2" Extr.Butts NATURAL BRASS - (Product reference 1255-8556)                       | £1.66 |