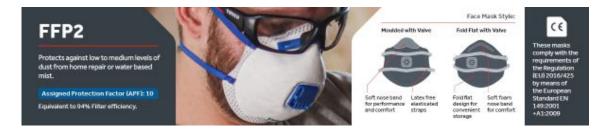

## **FFP2 Moulded Masks with Valve**

A low to medium protection moulded mask with a soft nose band for improved comfort, fit and breathing.

- FFP2 Protects against low to medium levels of dust from home repair or water based mist
- Enhanced nose band for performance and comfort
- Latex free elasticated straps
- Polypropylene outer layer for a smooth comfortable lining without loose fibres
- Contoured design ensures compatibility with glasses / goggles
- Exhalation valve reduces heat and moisture build-up