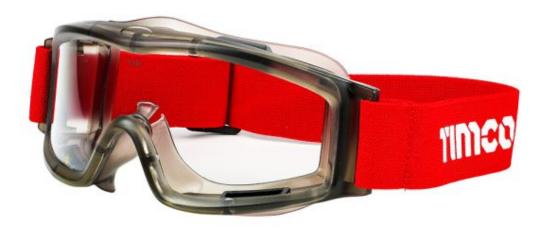

## **Premium Safety Goggles - Clear**

A slimline mid range pair of goggles designed to protect the eyes from impact, dust, chemicals, paints and liquids. The low profile design and soft rubber gasket ensure consistent comfort around the face when worn for long periods of time. The extra wide adjustable head strap gives additional comfortable around the head and prevents the goggles from slipping when used with a safety helmet or bump cap. The indirect vents and anti-mist coating on

- One size fits all
- Soft rubber gasket for comfort and maximum protection
- Adjustable wider band for comfort
- Indirect vents and anti-mist coated lens
- Grade BT impact lens Optical Class 1
- Anti-scratch lens coating