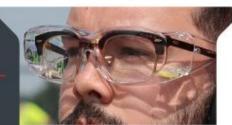

## **Slimfit Overspecs Safety Glasses - Clear**

Comfortable overspec glasses to provide a low profile solution when used with spectacles. The arms are extremely flexible and the soft rubber lining gives extra comfort and grip around the ears and temples when worn for long periods. Treated with an advanced micro coating to prevent scratches.

## Slimfit Overspecs

Low Profile overspec design Moulded Silicone comfort lining to temples

Anti-Scratch