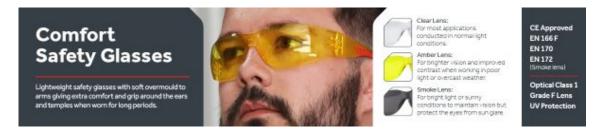

## **Comfort Safety Glasses - Amber - Clear - Smoke**

Lightweight safety glasses with soft arms to give extra comfort and grip around the ears and temples when worn for long periods. The amber lenses are for sharp visibility in low-light conditions. They also enhance contrast and depth perception and are great for overcast, hazy and foggy conditions. Treated with an advanced micro coating to prevent scratches.

- One size fits all
- Moulded silicone temples for comfort
- Frameless design for improved vision
- Anti-scratch lens coating
- Grade F impact lenses Optical Class 1
- UV Protection