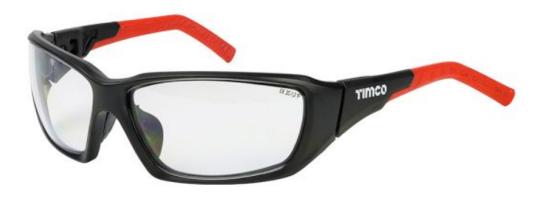

## Safety Glasses - With Adjustable Temples - Clear

A designer pair of safety glasses built for strength and comfort. The soft rubber dual function adjustable arms and temples guarantee optimal fit and comfort on all head shapes and sizes. The rubber nose piece gives added comfort in all conditions around the bridge of the nose. Sold with a microfiber pouch to protect the glasses when not in use.

- One size fits all
- Multi-adjustable temples for maximum comfort
- Moulded silicone comfort lining to temples and nose pad
- Anti-scratch lens coating
- Grade F impact lenses Optical Class 1
- UV Protection