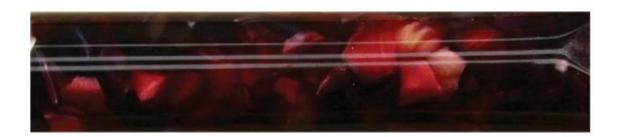

## Red chip - acrylic pen blank

Approximate measurements 3/4' x 3/4' x 5' (18 x 18 x 125mm)

The picture shown is an example for illustrative purposes only.

Due to the way that these are manufactured there will be slight variations in both the colour intensity and pattern from blank to blank, blueish and purply hue chips can be apparent in amongst the blank as a whole.