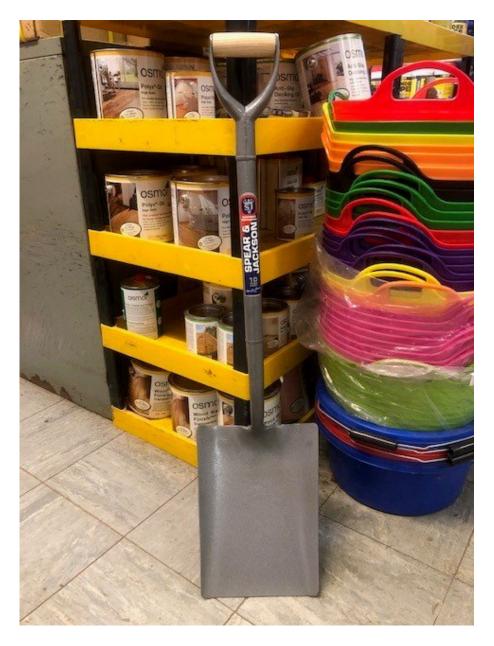

## **Taper Mouth No.2 Shovel**

Spear & Jackson Tubular Steel Taper Mouth No.2 Shovel
Description Specifications Features & Benefits(active tab)
Solid forged carbon steel head for strength and durability
Tubular steel handle rotary welded to socket to ensure perfect alignment of weld
Powder coated head for resistance against rust, scratches, humidity, and excess alkalis
Easily passes BS3388 Load Test