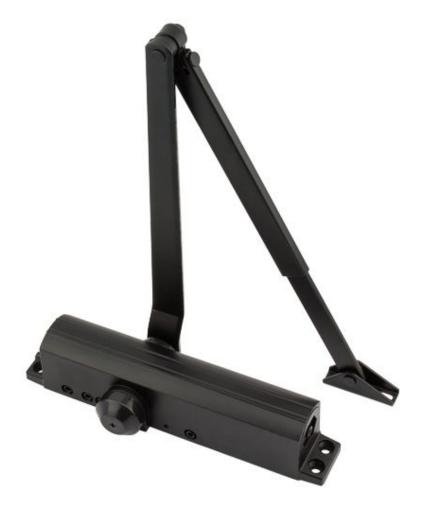

## **Eclipse - 93 Series Door Closer - Silver**

Power Adjustable Power Size 3 - 4 Hydraulic 4 Valve System **Adjustable Back Check** Adjustable Delayed Action **Adjustable Closing Speed** Adjustable Latching Speed High Thermostable Oil Stable closing time even submitted to temperatures between -15°C and 40°C **High Performance** 10 Year Guarantee Maximum Door Width / Mass 1100mm / 80kg **Universal Door Closer Application** Figure 1, Figure 61 and Figure 66 (PA bracket included) **CE** Approved CE 1121-CPD-AD0170 Performance Tested EN 1154:1996 + A1:2002 \*figure 1 application only